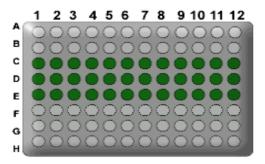

## Mouse Normal cDNA Array

Code: MNRT101

Mouse Normal cDNA Array: 36 samples covering all major mouse normal and embryonic tissues.

| Location | Tissue                 | Location | Tissue          |
|----------|------------------------|----------|-----------------|
| C-1      | Adipose                | E-1      | Placenta        |
| C-2      | Adrenal Gland          | E-2      | Prostate        |
| C-3      | Bladder                | E-3      | Skin            |
| C-4      | Bone Marrow            | E-4      | Small Intestine |
| C-5      | Brain                  | E-5      | Spinal Cord     |
| C-6      | Colon                  | E-6      | Spleen          |
| C-7      | Embryo d07             | E-7      | Stomach         |
| C-8      | Embryo d10             | E-8      | Testis          |
| C-9      | Embryo d15             | E-9      | Thymus          |
| C-10     | Embryo d17             | E-10     | Thyroid         |
| C-11     | Epididymus             | E-11     | Trachea         |
| C-12     | Esphogueal             | E-12     | Uterus          |
| D-1      | Eye                    |          |                 |
| D-2      | Heart                  |          |                 |
| D-3      | Kidney                 |          |                 |
| D-4      | Liver                  |          |                 |
| D-5      | Lung                   |          |                 |
| D-6      | Mammary, non pregnant  |          |                 |
| D-7      | Mammary, pregnant-E10  |          |                 |
| D-8      | Mammary, pregnant-E15  |          |                 |
| D-9      | Mammary, involution-E1 |          |                 |
| D-10     | Mammary, lactation-E3  |          |                 |
| D-11     | Muscle                 |          |                 |
| D-12     | Ovary                  |          |                 |