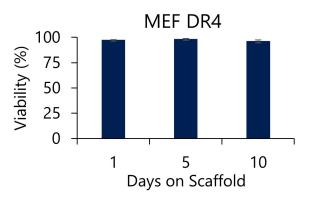

cal properties of natural collagen scaffolds, allowing researchers to better understand cellular biology.



#### CollaFibR™ Scaffolds:

- Produced using GMP type I collagen, and resemble natural collagen fiber structures
- Degradable with collagenase for minimally invasive cell extraction/recovery
- · Designed to fit a 12-well plate
- Stable at room temperature
- Compatible with brightfield, epifluorescence, confocal and live cell microscopy
- UV sterilized and ready to use on receipt
- Available with fluorescent tag



CollaFibR™ scaffold (green) with MEF DR4 cells, stained with Hoechst and phalloidin.



Primary tenocytes (red-tdtomato) grown in CollaFibR™ scaffold, stained with anti-collagen (green).



## CollaFibR™ Scaffold for 3D Cell Culture

### **Cell Viability in Scaffolds**





Error bars show standard error of the mean

#### **Product Specifications**

Collagen Bovine Type I

Format 12 Well Plate

Hydrated Thickness ~200 μm

Surface Area 247 mm<sup>2</sup>

Hydrated Ultimate
Tensile Strength
Hydrated Young's

 $23 \pm 6 \text{ kPa}$ 

Hydrated Young's Modulus

50 ± 16 kPa

**Storage** Room Temperature

AMSBIO | www.amsbio.com | info@amsbio.com



AMSBIO LLC USA & Canada

1035 Cambridge Street, Cambridge, MA 02141 T: +1 (617) 945-5033 or T: +1 (800) 987-0985 F: +1 (617) 945-8218



AMSBIO Europe BV

Berenkoog 41, 1822 BH Alkmaar, Netherlands T: +31 (0) 72 8080244 F: +31 (0) 72 8080142



AMS Biotechnology (Europe) Ltd UK & Rest of the World

184 Park Drive, Milton Park Abingdon OX14 4SE T: +44 (0) 1235 828 200 F: +44 (0) 1235 820 482



AMS Biotechnology (Europ