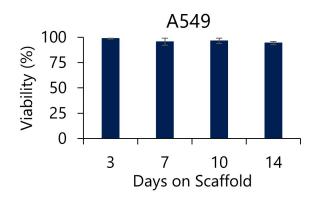

mical properties of natural collagen scaffolds, allowing researchers to better understand cellular biology.



#### CollaFibR™ Scaffolds:

- Produced using GMP type I collagen, and resemble natural collagen fiber structures
- Degradable with collagenase for minimally invasive cell extraction/recovery
- · Designed to fit a 12-well plate
- Stable at room temperature
- Compatible with brightfield, epifluorescence, confocal and live cell microscopy
- UV sterilized and ready to use on receipt
- Available with fluorescent tag



CollaFibR™ scaffold (green) with MEF DR4 cells, stained with Hoechst and phalloidin.



Primary tenocytes (red-tdtomato) grown in CollaFibR™ scaffold, stained with anti-collagen (green).



## CollaFibR™ Scaffold for 3D Cell Culture

### **Cell Viability in Scaffolds**





Error bars show standard error of the mean

#### **Product Specifications**

Collagen Bovine Type I

Format 12 Well Plate

Hydrated Thickness ~200 μm

Surface Area 247 mm<sup>2</sup>

Hydrated Ultimate
Tensile Strength
Hydrated Young's

 $23 \pm 6 \text{ kPa}$ 

Hydrated Young's Modulus

50 ± 16 kPa

**Storage** Room Temperature

AMSBIO | www.amsbio.com | info@amsbio.com



AMSBIO LLC USA & Canada

1035 Cambridge Street, Cambridge, MA 02141 T: +1 (617) 945-5033 or T: +1 (800) 987-0985 F: +1 (617) 945-8218



AMSBIO Europe BV

Berenkoog 41, 1822 BH Alkmaar, Netherlands T: +31 (0) 72 8080244 F: +31 (0) 72 8080142



AMS Biotechnology (Europe) Ltd UK & Rest of the World

184 Park Drive, Milton Park Abingdon OX14 4SE T: +44 (0) 1235 828 200 F: +44 (0) 1235 820 482



AMS Biotechnology (Eur