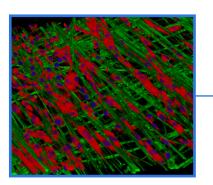

CollaFibR™ scaffold (green) with MEF DR4 cells, stained with Hoechst and phalloidin.

Primary tenocytes (red-tdtomato) grown in CollaFibR™ scaffold, stained with anti-collagen (green).