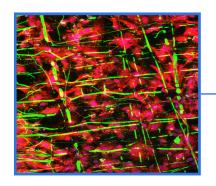

CollaFibR™ scaffold (green) with MEF DR4 cells, stained with Hoechst and phalloidin.

Primary tenocytes (red-tdtomato) grown in CollaFibR™ scaffold, stained with anti-collagen (green).